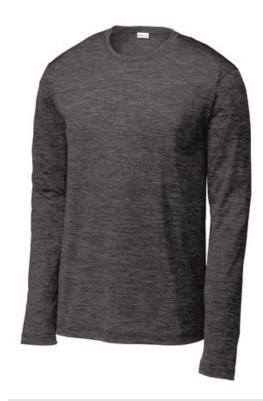

# Sport-Tek<sup>®</sup> PosiCharge <sup>®</sup> Long Sleeve Electric Heather Tee. ST390LS

Our color-locking tee has a soft hand, wicks moisture, resists snags and is energized with an allover heather pattern.

- 4.1-ounce, 100% polyester jersey with PosiCharge technology
- Removable tag for comfort and relabeling
- Set-in sleeves