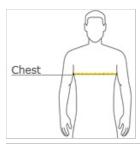

#### **HOW TO MEASURE**

# CHEST

Measure under the arm and around the fullest part of the chest with arms down, keeping tape horizontal.