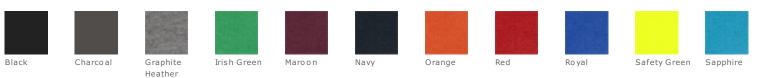

>™</sup> 100% Cotton Pocket T-Shirt. 5300

- 5.3-ounce, 100% cotton
- 50/50 cotton/poly (Graphite Heather, Safety Green)
- 90/10 cotton/poly (Sport Grey)
- Taped neck and shoulders
- Tearaway label
- Single-needle left chest pocket
- Double-needle pocket, sleeves and hem

### CARE INSTRUCTIONS

Machine wash warm, inside out, with like colors. Only non-chlorine bleach. Tumble dry medium. Do not iron if decorated. Do not dry clean.





back

### HOW TO MEASURE



### CHEST

With arms down at sides, measure around the upper body, under arms and over the fullest part of the chest.

### SIZE CHART

|       | S     | М     | L     | XL    | 2XL   | 3XL   |
|-------|-------|-------|-------|-------|-------|-------|
| Chest | 34-36 | 38-40 | 42-44 | 46-48 | 50-52 | 54-56 |

### COLOR INFORMATION