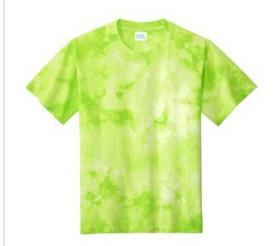

# Port & Company <sup>®</sup> Youth Crystal Tie-Dye Tee PC145Y

Individually hand dyed, each tee is as unique as the one wearing it.

- 5.4-ounce, 100% cotton
- Rib knit collar
- Back neck tape
- Side seamed

The tie-dye process infuses each garment with unique character. Please allow for slight color variation.