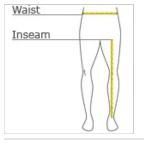

#### **HOW TO MEASURE**

WAIST Measure around the smallest part of the natural waist.

### INSEAM

Measure a similar style pant that fits well and is the desired length. Measure from the crotch seam to the hem.