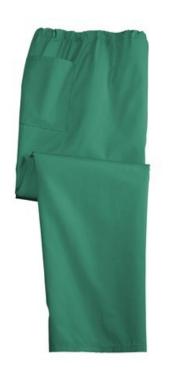

# CornerStone<sup>®</sup> Unisex Drawstring Scrub Bottom SCRUBBTM

Designed for all professionals, this comfortable, easy care scrub bottom pulls on and off with ease.

- 65/35 poly/cotton
- Interior drawstring waist
- Single back pocket
- Straight leg
- Machine washable