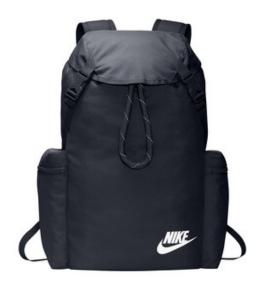

## Nike Heritage Rucksack BA6150

Consider this your go-to bag for work and school. The Heritage Rucksack delivers OG style with roomy functionality. Stash the hood and straps for a sleek look or cinch it up with its retro rope closure.

- 100% polyester
- Roomy main storage compartment lets you stash your stuff
- Easy-to-use rope closure allows quick access
- Side zippered compartments secure small items to keep you organized
- Padded, adjustable shoulder straps for comfortable carrying
- Contrast welded Swoosh design trademark
- Dimensions: 17"h x 12"w x 6.5"d; Approx. 1,326 cubic inches

front

back