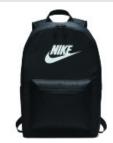

## Nike Heritage 2.0 Backpack BA5879

This pack combines simplicity and functionality with its clean design. Padded shoulder straps add an extra element of comfort while you carry your gear.

- 100% polyester
- Densely woven polyester provides heavyweight support
- A zippered main compartment offers room for gear
- Padded back panel and padded, ergonomically shaped shoulder straps for comfortable carrying
- Interior sleeve stores a laptop up to 15□
- Zippered front pouch provides small-item storage
- A haul loop at the top gives an alternative carrying option
- Contrast welded Swoosh design trademark
- Laptop sleeve fits most 15" laptops
- Dimensions: 17"h x 12"w x 6"d; Approx. 1,224
  cubic inches

## back