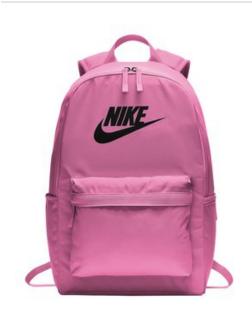

## Nike Heritage 2.0 Backpack BA5879

This pack combines simplicity and functionality with its clean design. Padded shoulder straps add an extra element of comfort while you carry your gear.

- 100% polyester
- Densely woven polyester provides heavyweight support
- A zippered main compartment offers room for gear
- Padded back panel and padded, ergonomically shaped shoulder straps for comfortable carrying
- Interior sleeve stores a laptop up to 15□
- Zippered front pouch provides small-item storage
- A haul loop at the top gives an alternative carrying option
- Contrast welded Swoosh design trademark
- Laptop sleeve fits most 15" laptops
- Dimensions: 17"h x 12"w x 6"d; Approx. 1,224
  cubic inches

front