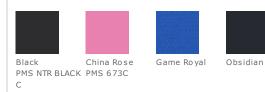

## Nike Heritage 2.0 Backpack BA5879



This pack combines simplicity and functionality with its clean design. Padded shoulder straps add an extra element of comfort while you carry your gear.

- 100% polyester
- Densely woven polyester provides heavyweight support
- A zippered main compartment offers room for gear
- Padded back panel and padded, ergonomically shaped shoulder straps for comfortable carrying
- Interior sleeve stores a laptop up to 15□
- Zippered front pouch provides small-item storage
- A haul loop at the top gives an alternative carrying option
- Contrast welded Swoosh design trademark
- Laptop sleeve fits most 15" laptops
- Dimensions: 17"h x 12"w x 6"d; Approx. 1,224
  cubic inches



front



## back

## COLOR INFORMATION