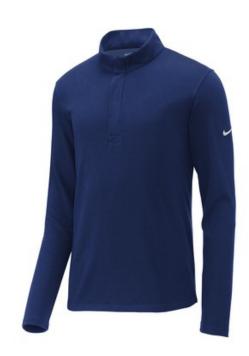

# Nike Dry Victory 1/2-Zip Cover-Up BV0398

We're proud to offer this direct-from-retail Nike style, while supplies last.

This soft, lightweight mid-layer wicks sweat and helps you stay dry from the course to the concrete. Design details include a zip-through cadet collar for additional coverage, contrast stitching on the shoulders, open cuffs and hem. The contrast Swoosh design trademark is embroidered on the left sleeve. Made of 6.3-ounce, 100% polyester Dri-FIT fabric.