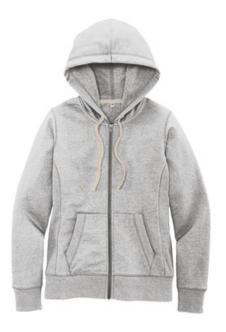

# District<sup>®</sup> Women's Re-Fleece<sup>™</sup>Full-Zip Hoodie DT8103

Our most sustainable fleece yet. District Re-Fleece breathes new life into reclaimed materials with its 100% recycled fabric. Affordable, comfortable and never re-dyed, it's a fleece that just feels good.

- 8.1-ounce, 60% recycled cotton/40% postconsumer recycled polyester
- 55% recycled cotton/39% post-consumer recycled polyester/6% recycled rayon (Light Grey Heather)
- Recycled natural color twill back neck tape
- Recycled natural color drawcords
- 2x1 rib knit side panels, cuffs, pocket opening and hem
- Metal YKK zipper with dyed-to-match zipper tape
- Side seamed
- Undyed tear-away label
- Coverstitch details throughout
- \*\*