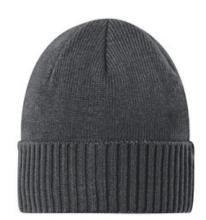

## Port Authority<sup>®</sup> Rib Knit Cuff Beanie C951

With its combination of rib knit textures, this popular beanie style fits closer to the head for a more polished look.

Fabric 100% acrylic

Features 2x2 rib knit at cuff, 1x1 rib knit at crown