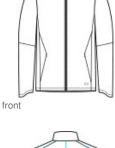

## **C)** ogio'

OGIO<sup>®</sup> Commuter Full-Zip Soft Shell OG755

Designed for the daily commute, these sleek, water-resistant soft shells have spandex for easy movement and black reflective details for enhanced visibility.

- 88/12 poly/spandex with durable water-repellent (DWR) finish
- Grid microfleece lining for warmth
- 5000MM fabric waterproof rating
- 5000G/M2 fabric breathability rating
- Heat transfer OGIO back neck label
- Molded center front zipper
- Rolled-forward shoulders
- Black reflective taping along shoulders and sleeves and down center back
- Zippered side pockets with a hidden mesh pocket for valuables or phone
- Black reflective O heat transfer on front left hem
- \*\*