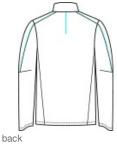

## **C)** ogio'

OGIO<sup>®</sup> Commuter Full-Zip Soft Shell OG755

Designed for the daily commute, these sleek, water-resistant soft shells have spandex for easy movement and black reflective details for enhanced visibility.

- 88/12 poly/spandex with durable water-repellent (DWR) finish
- Grid microfleece lining for warmth
- 5000MM fabric waterproof rating
- 5000G/M2 fabric breathability rating
- Heat transfer OGIO back neck label
- Molded center front zipper
- Rolled-forward shoulders
- Black reflective taping along shoulders and sleeves and down center back
- Zippered side pockets with a hidden mesh pocket for valuables or phone
- Black reflective O heat transfer on front left hem
- \*\*